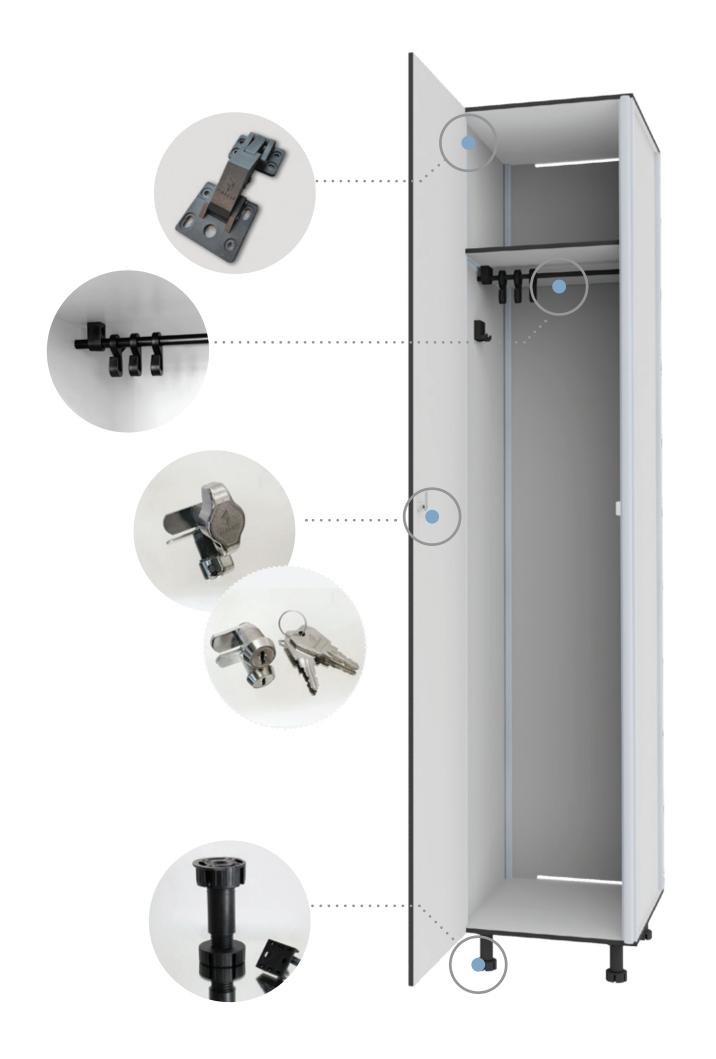

ELECTRONIC LOCK

Ability to use any type of lock

Equipment

ROD AND HOOKS

SHELVES

DOOR STOP

ANTI-BURGLARY

SYSTEM

SLANTED ROOF

BENCH

LEGS

PLINTH

NUMBERING

ENGRAVING

and many more