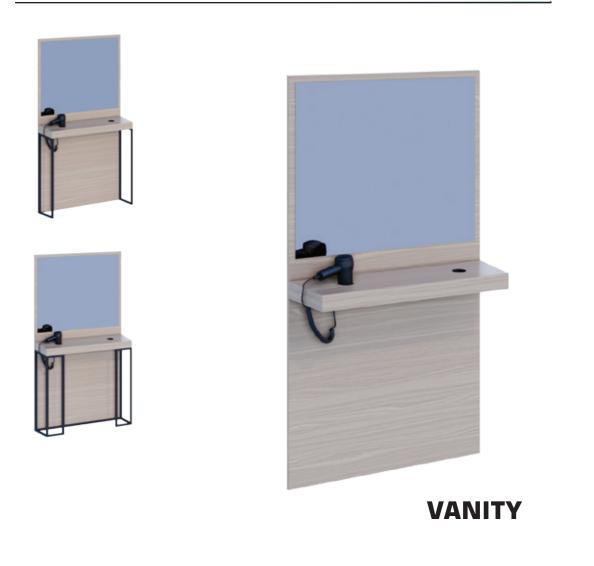

iles



DOORS:

**HPL** - High pressure laminate (10 mm)







## MFC lockers

# Configure with:

### **LUXA**

Great impression at a low cost. Perfect for office lockers.



BODY:

MFC - Laminated chipboard (18 mm)



DOORS:

MFC - Laminated chipboard (18 mm)





#### BENCHES





## Cubicles

#### **PERSEI**

Beauty, prestige, precision. Fittings designed by ALSANIT engineers.



#### **AVAILABLE IN:**

MFC - Laminated chipboard (18/28 mm)

**HPL** - High pressure laminate (10/12 mm)

SP - Sandwich panels (36 mm)

FITTINGS WITH

**FINISH** 



#### **AQUARI**

Safety and aesthetics. Ideal for educational facilities.



#### AVAILABLE IN:

MFC - Laminated chipboard (18 mm)

**HPL** - High pressure laminate (10/12 mm)





PATENTED SAFE FINGERS SOLUTION



# Contract furnitures

















# ALSANIT



Alsanit Sp. z o.o.
ul. Wieleńska 2, 64-980 Trzcianka, POLAND +48 67 253 23 60
alsanit@alsanit.pl
www.alsanit.pl