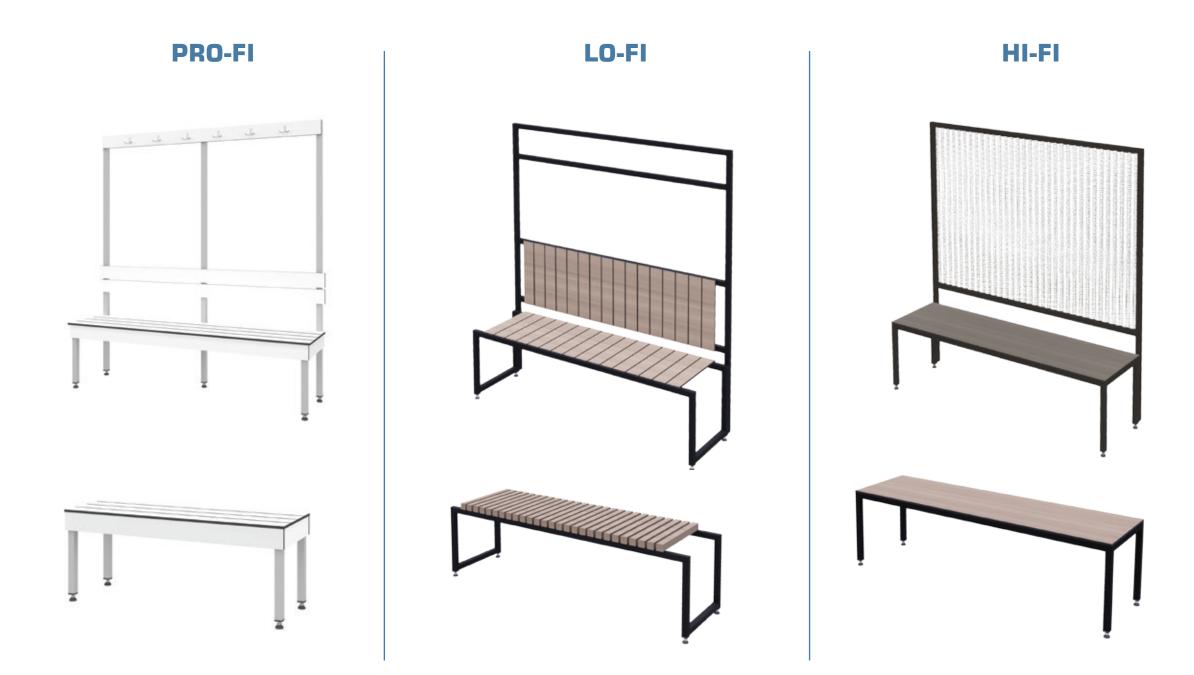

wder-coated galvanized steel (0.7 mm)



#### DOORS:

**METAL** - Powder-coated galvanized steel

**HPL** - High pressure laminate **MFC** - Laminated chipboard





## HPL lockers

### **TAURUS**

Easy to keep clean due to flat body walls.



BODY:

**HPL** - High pressure laminate (10 mm / back 4 mm)



DOORS:

**HPL** - High pressure laminate (10 mm)





### **ARTUS**

Safe hinge, possibility to build Piano Locker.



BODY:

**HPL** - High pressure laminate (4 mm / 10 mm)

**ALUMINUM** - Anodized aluminum profiles



DOORS:

**HPL** - High pressure laminate (10 mm)







## MFC lockers

# Configure with:

### **LUXA**

Great impression at a low cost. Perfect for office lockers.



BODY:

MFC - Laminated chipboard (18 mm)



DOORS:

MFC - Laminated chipboard (18 mm)





#### BENCHES





## Cubicles

#### **PERSEI**

Beauty, prestige, precision. Fittings designed by ALSANIT engineers.



#### **AVAILABLE IN:**

MFC - Laminated chipboard (18/28 mm)

**HPL** - High pressure laminate (10/12 mm)

SP - Sandwich panels (36 mm)

FITTINGS WITH

**FINISH** 



#### **AQUARI**

Safety and aesthetics. Ideal for educational facilities.



#### AVAILABLE IN:

MFC - Laminated chipboard (18 mm)

**HPL** - High pressure laminate (10/12 mm)





PATENTED SAFE FINGERS SOLUTION



# Contract furnitures

















# ALSANIT



Alsanit Sp. z o.o.
ul. Wieleńska 2, 64-980 Trzcianka, POLAND +48 67 253 23 60
alsanit@alsanit.pl
www.alsanit.pl