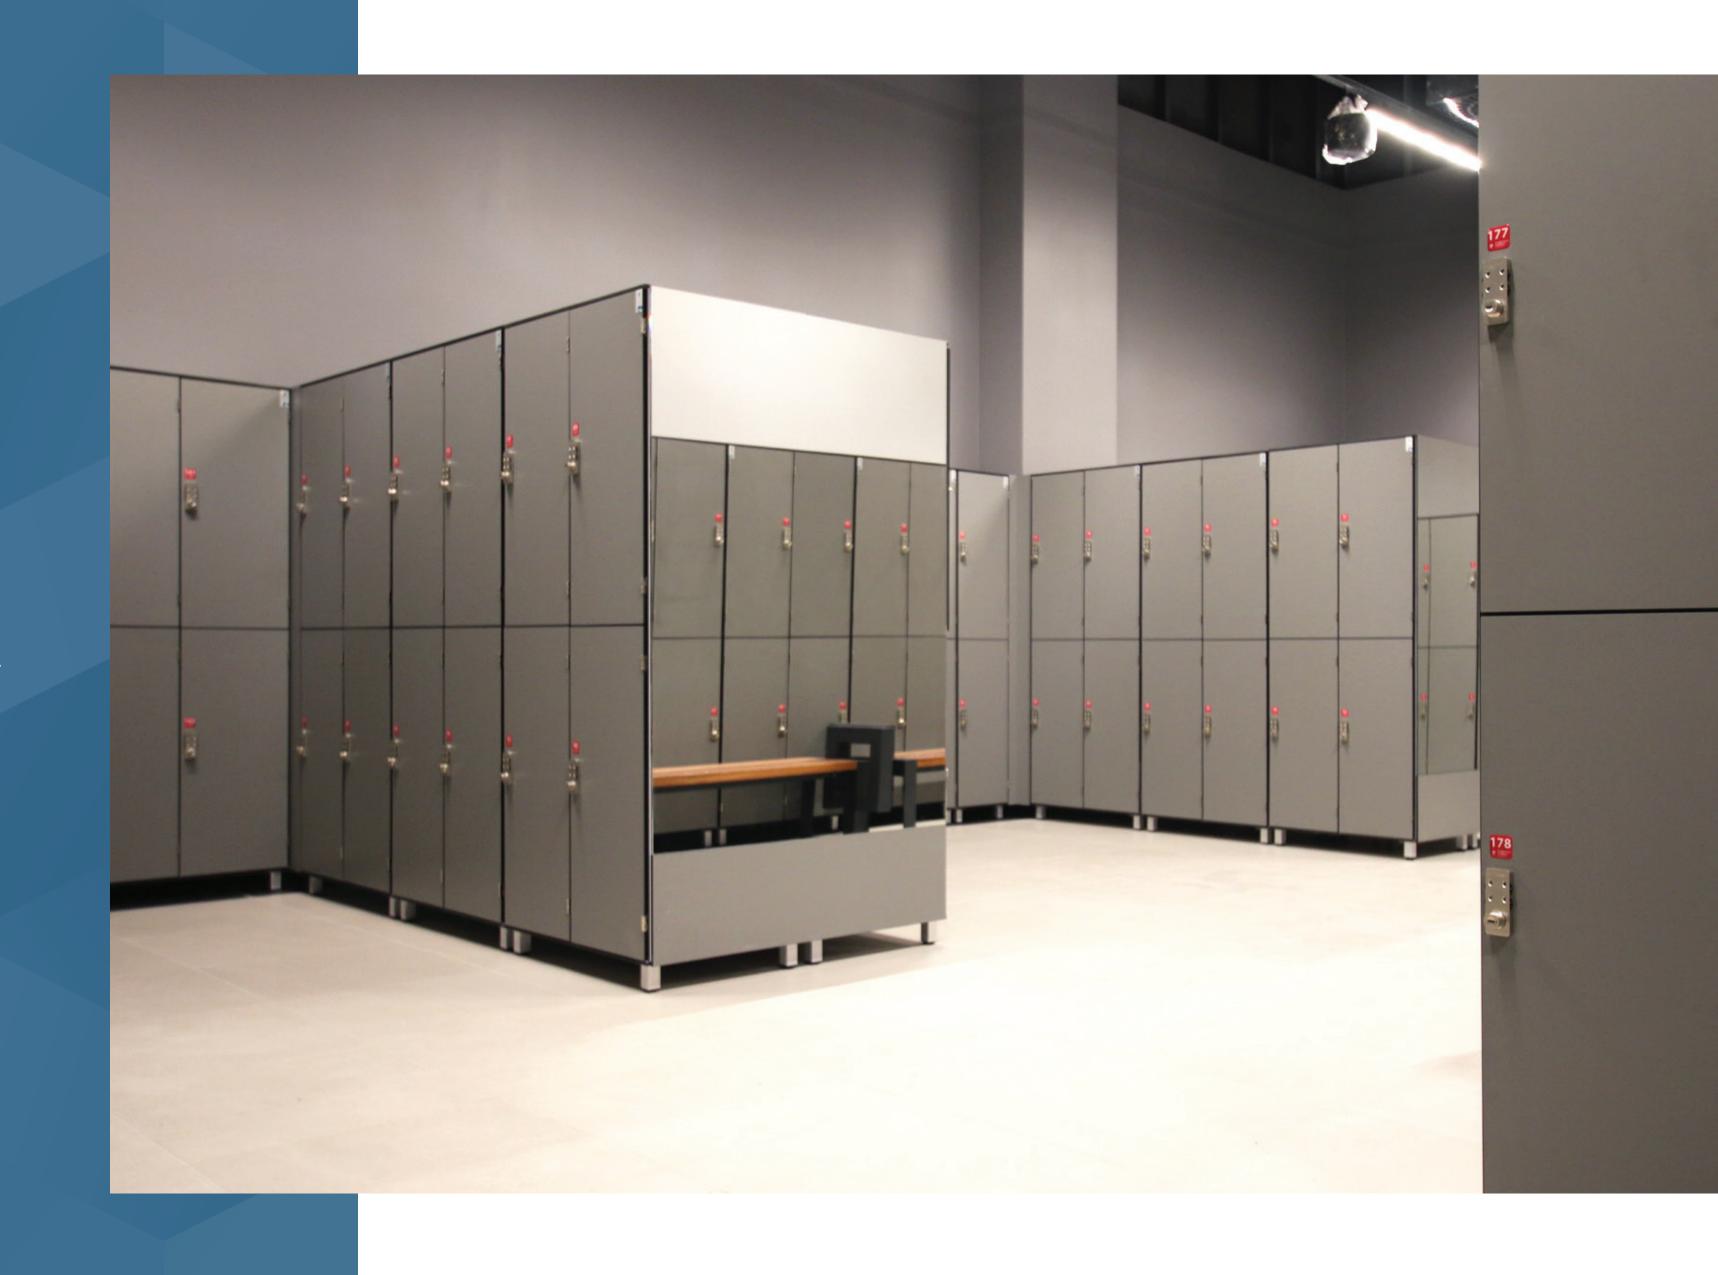

## Metal lockers

#### COMBO

Ability to modify and reconfigure at any time.

Doors always in front of the body.

#### BODY:

**METAL** - Powder-coated galvanized steel (0.7 mm)

#### DOORS:

HPL - High pressure laminateMFC - Laminated chipboardGLASS - Tempered glass