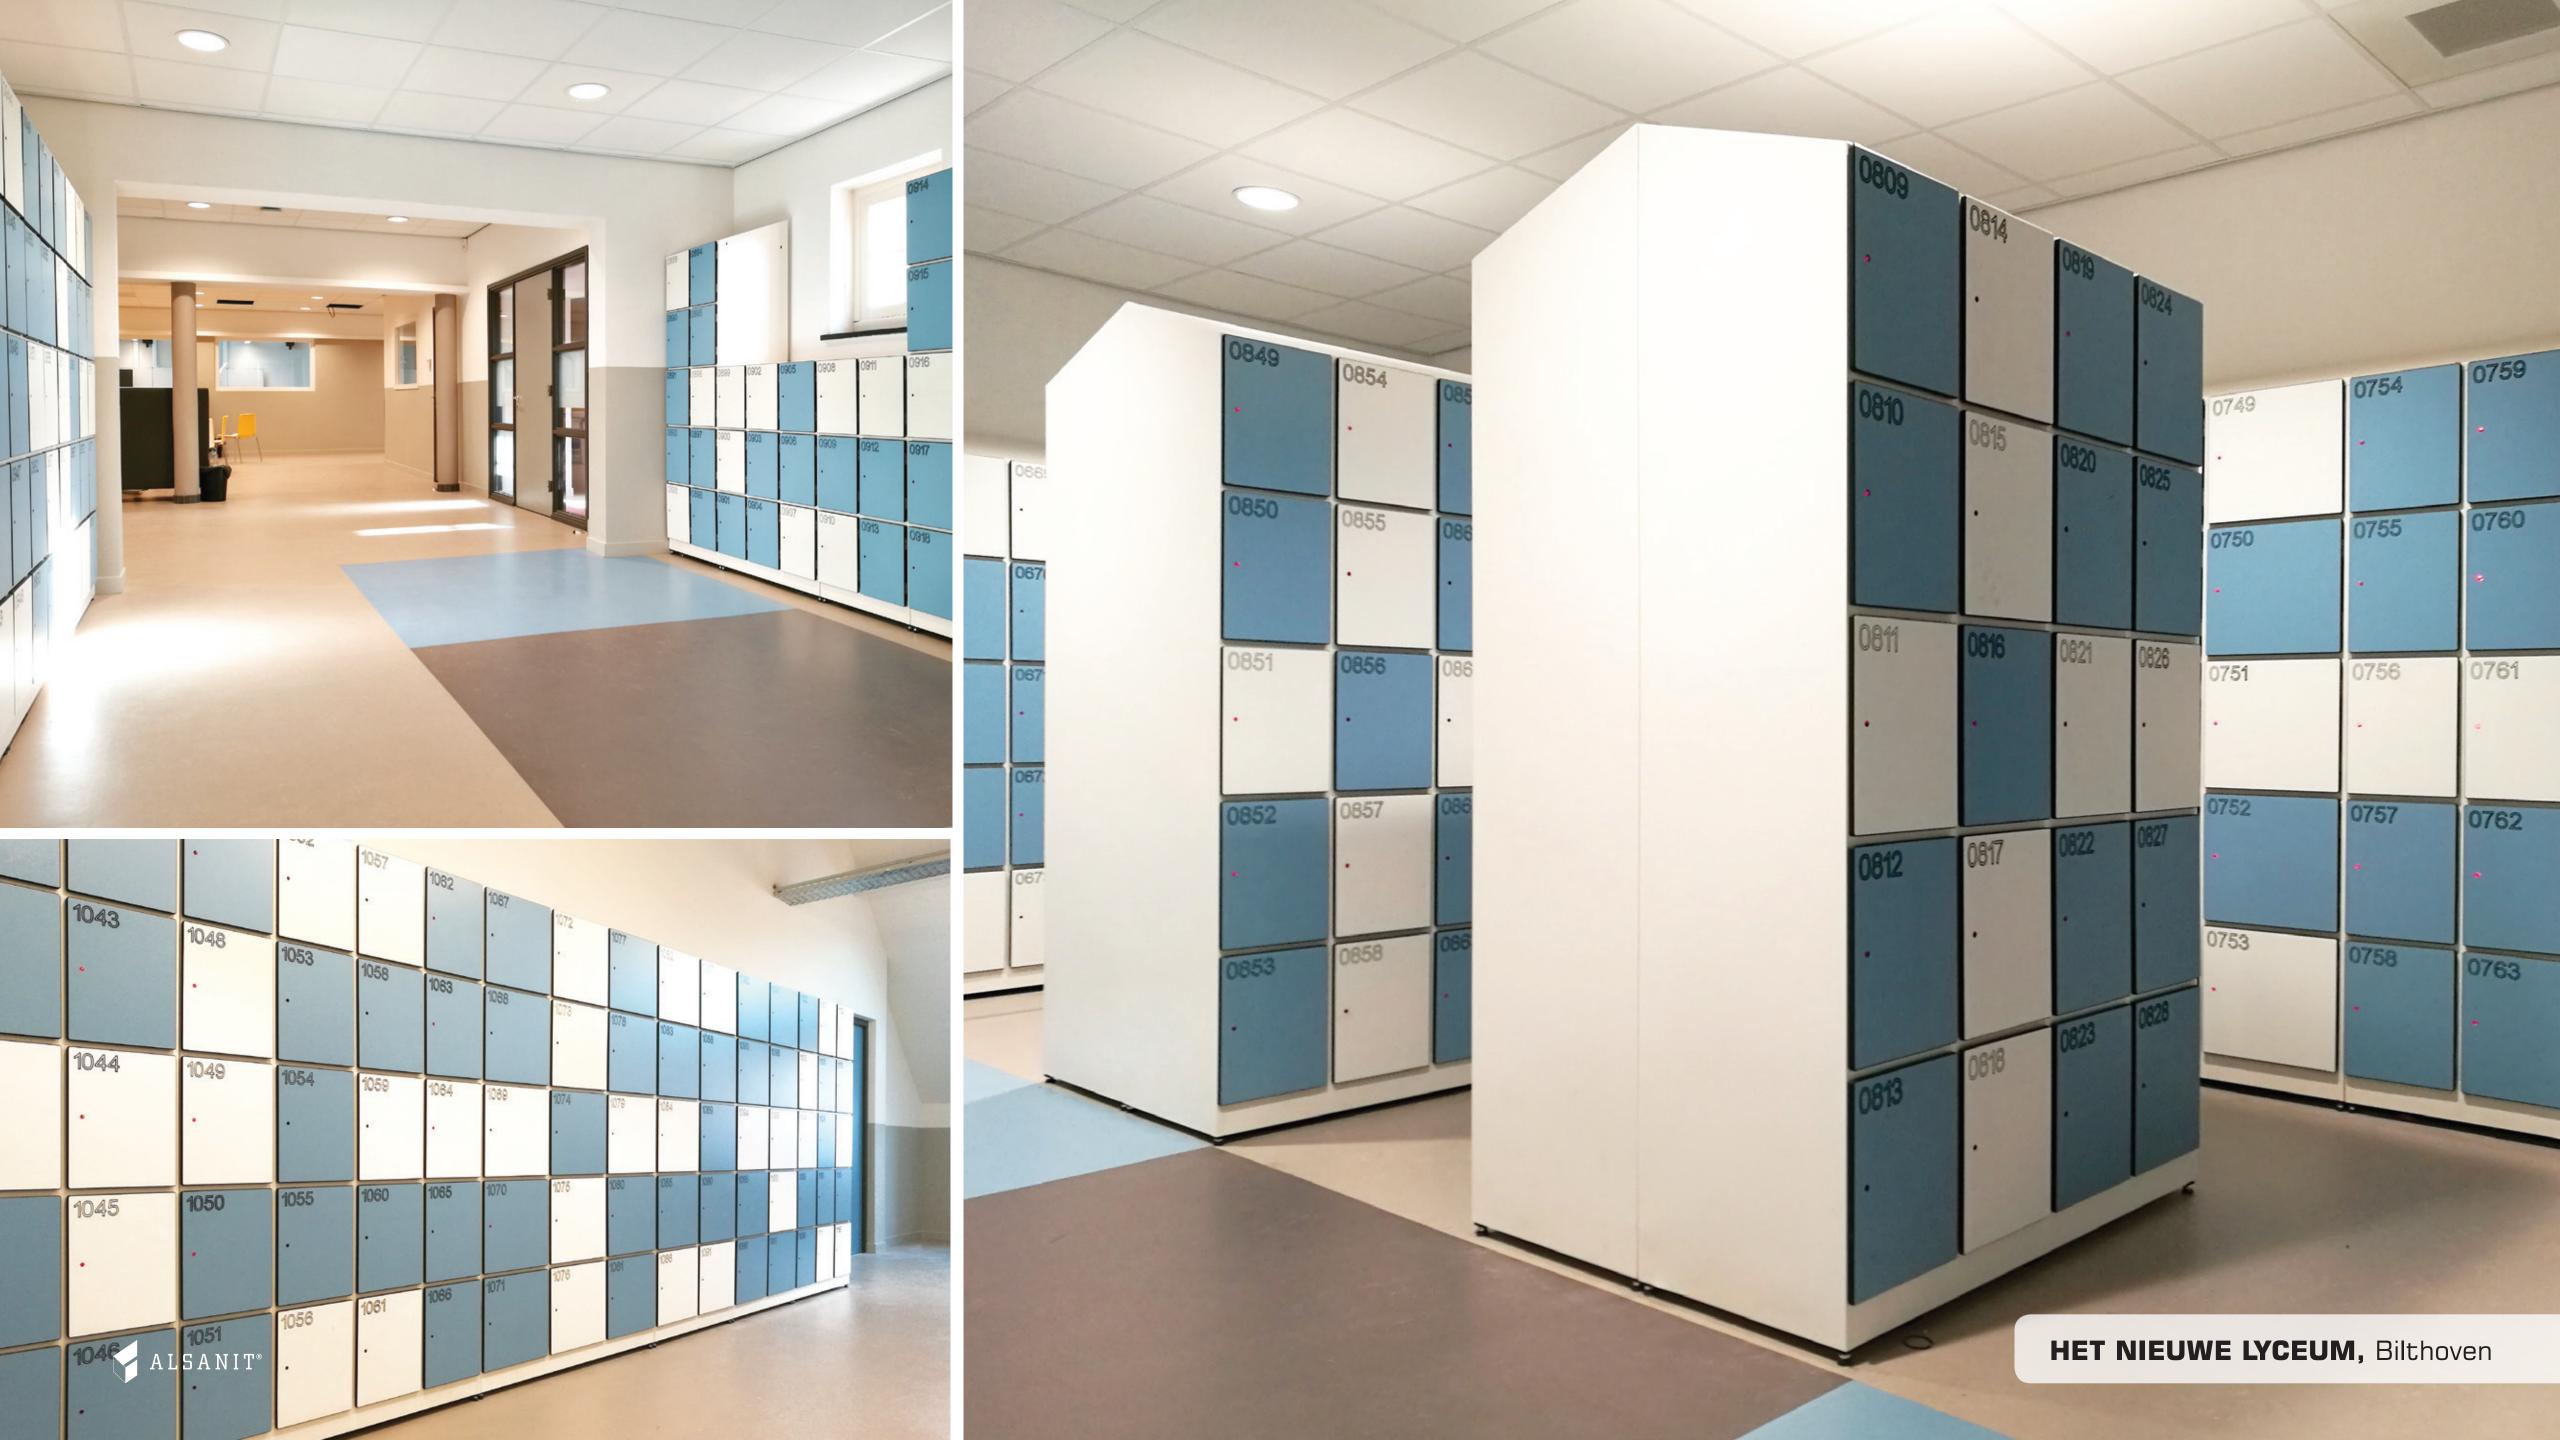

## Lockers offer - configuration in 4 steps.

Material

METAL HPL

MFC GLASS

Layout

NUMBER OF COLUMNS:

1, 2, 3, 4

NUMBER OF ROWS:

1, 2, 3, 4, 5...

Columns: 300 or 400 mm

Ту

Type of lock

CAM LOCK

PADLOCK LOCK

CODE LOCK

DEPOSITE LOCK

ELECTRONIC LOCK

Ability to use any type of lock

Equipment

ROD AND HOOKS

SHELVES

DOOR STOP

ANTI-BURGLARY

SYSTEM

SLANTED ROOF

BENCH

LEGS

PLINTH

NUMBERING

ENGRAVING

and many more