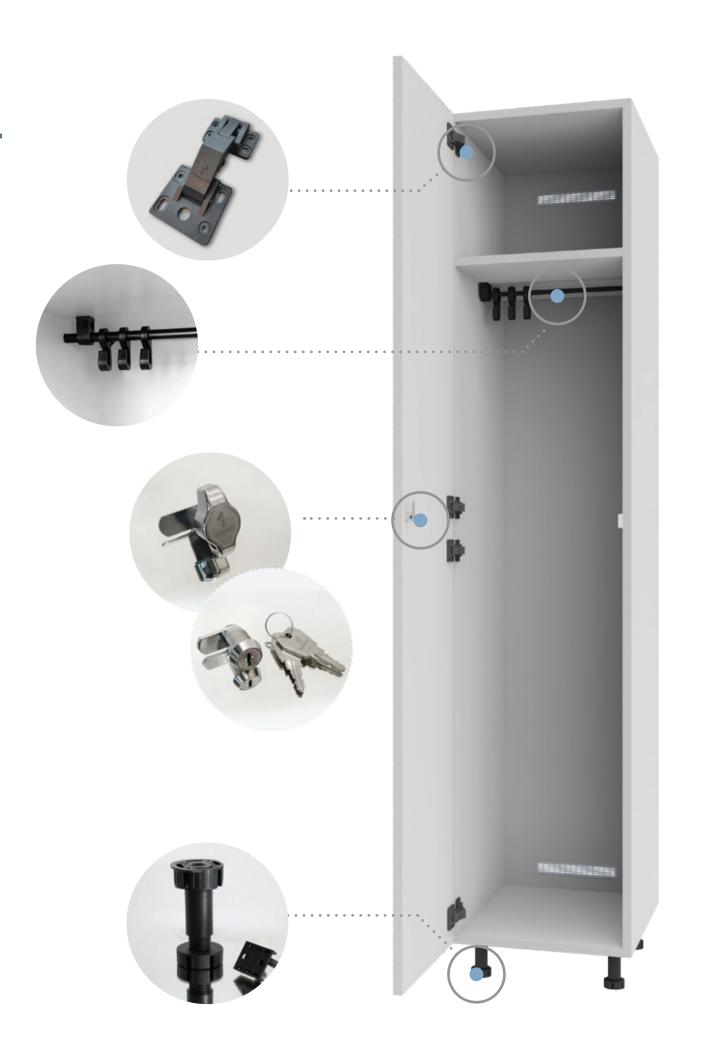

ELECTRONIC LOCK

Ability to use any type of lock

Equipment

ROD AND HOOKS

SHELVES

DOOR STOP

ANTI-BURGLARY

SYSTEM

SLANTED ROOF

BENCH

LEGS

PLINTH

NUMBERING

ENGRAVING

and many more