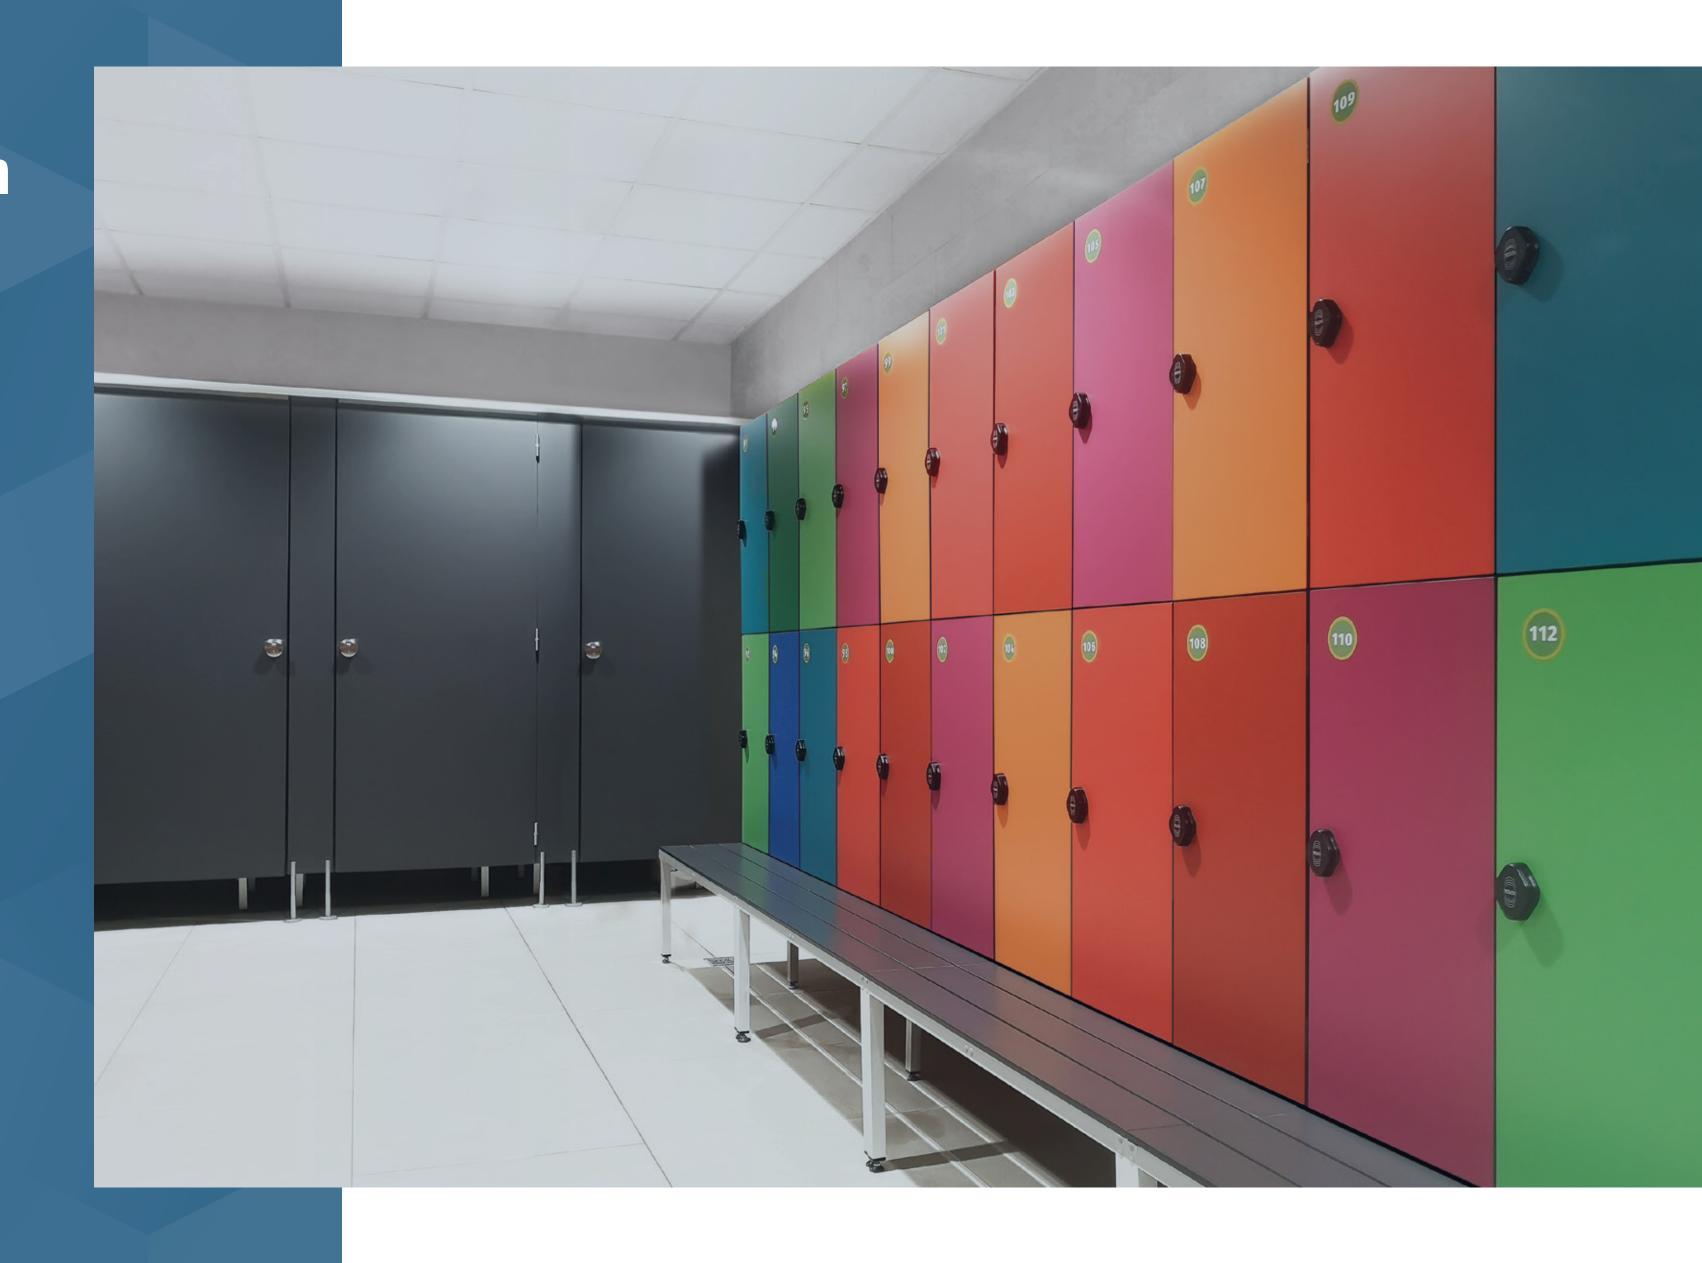

## Lockers offer - configuration in 4 steps.

Material

METAL HPL

MFC GLASS

Layout

NUMBER OF COLUMNS:

1, 2, 3, 4

NUMBER OF ROWS:

1, 2, 3, 4, 5...

Columns: 300 or 400 mm

Ту

Type of lock

CAM LOCK

PADLOCK LOCK

CODE LOCK

DEPOSITE LOCK

ELECTRONIC LOCK

Ability to use any type of lock

Equipment

ROD AND HOOKS

SHELVES

DOOR STOP

ANTI-BURGLARY

SYSTEM

SLANTED ROOF

BENCH

LEGS

PLINTH

NUMBERING

ENGRAVING

and many more