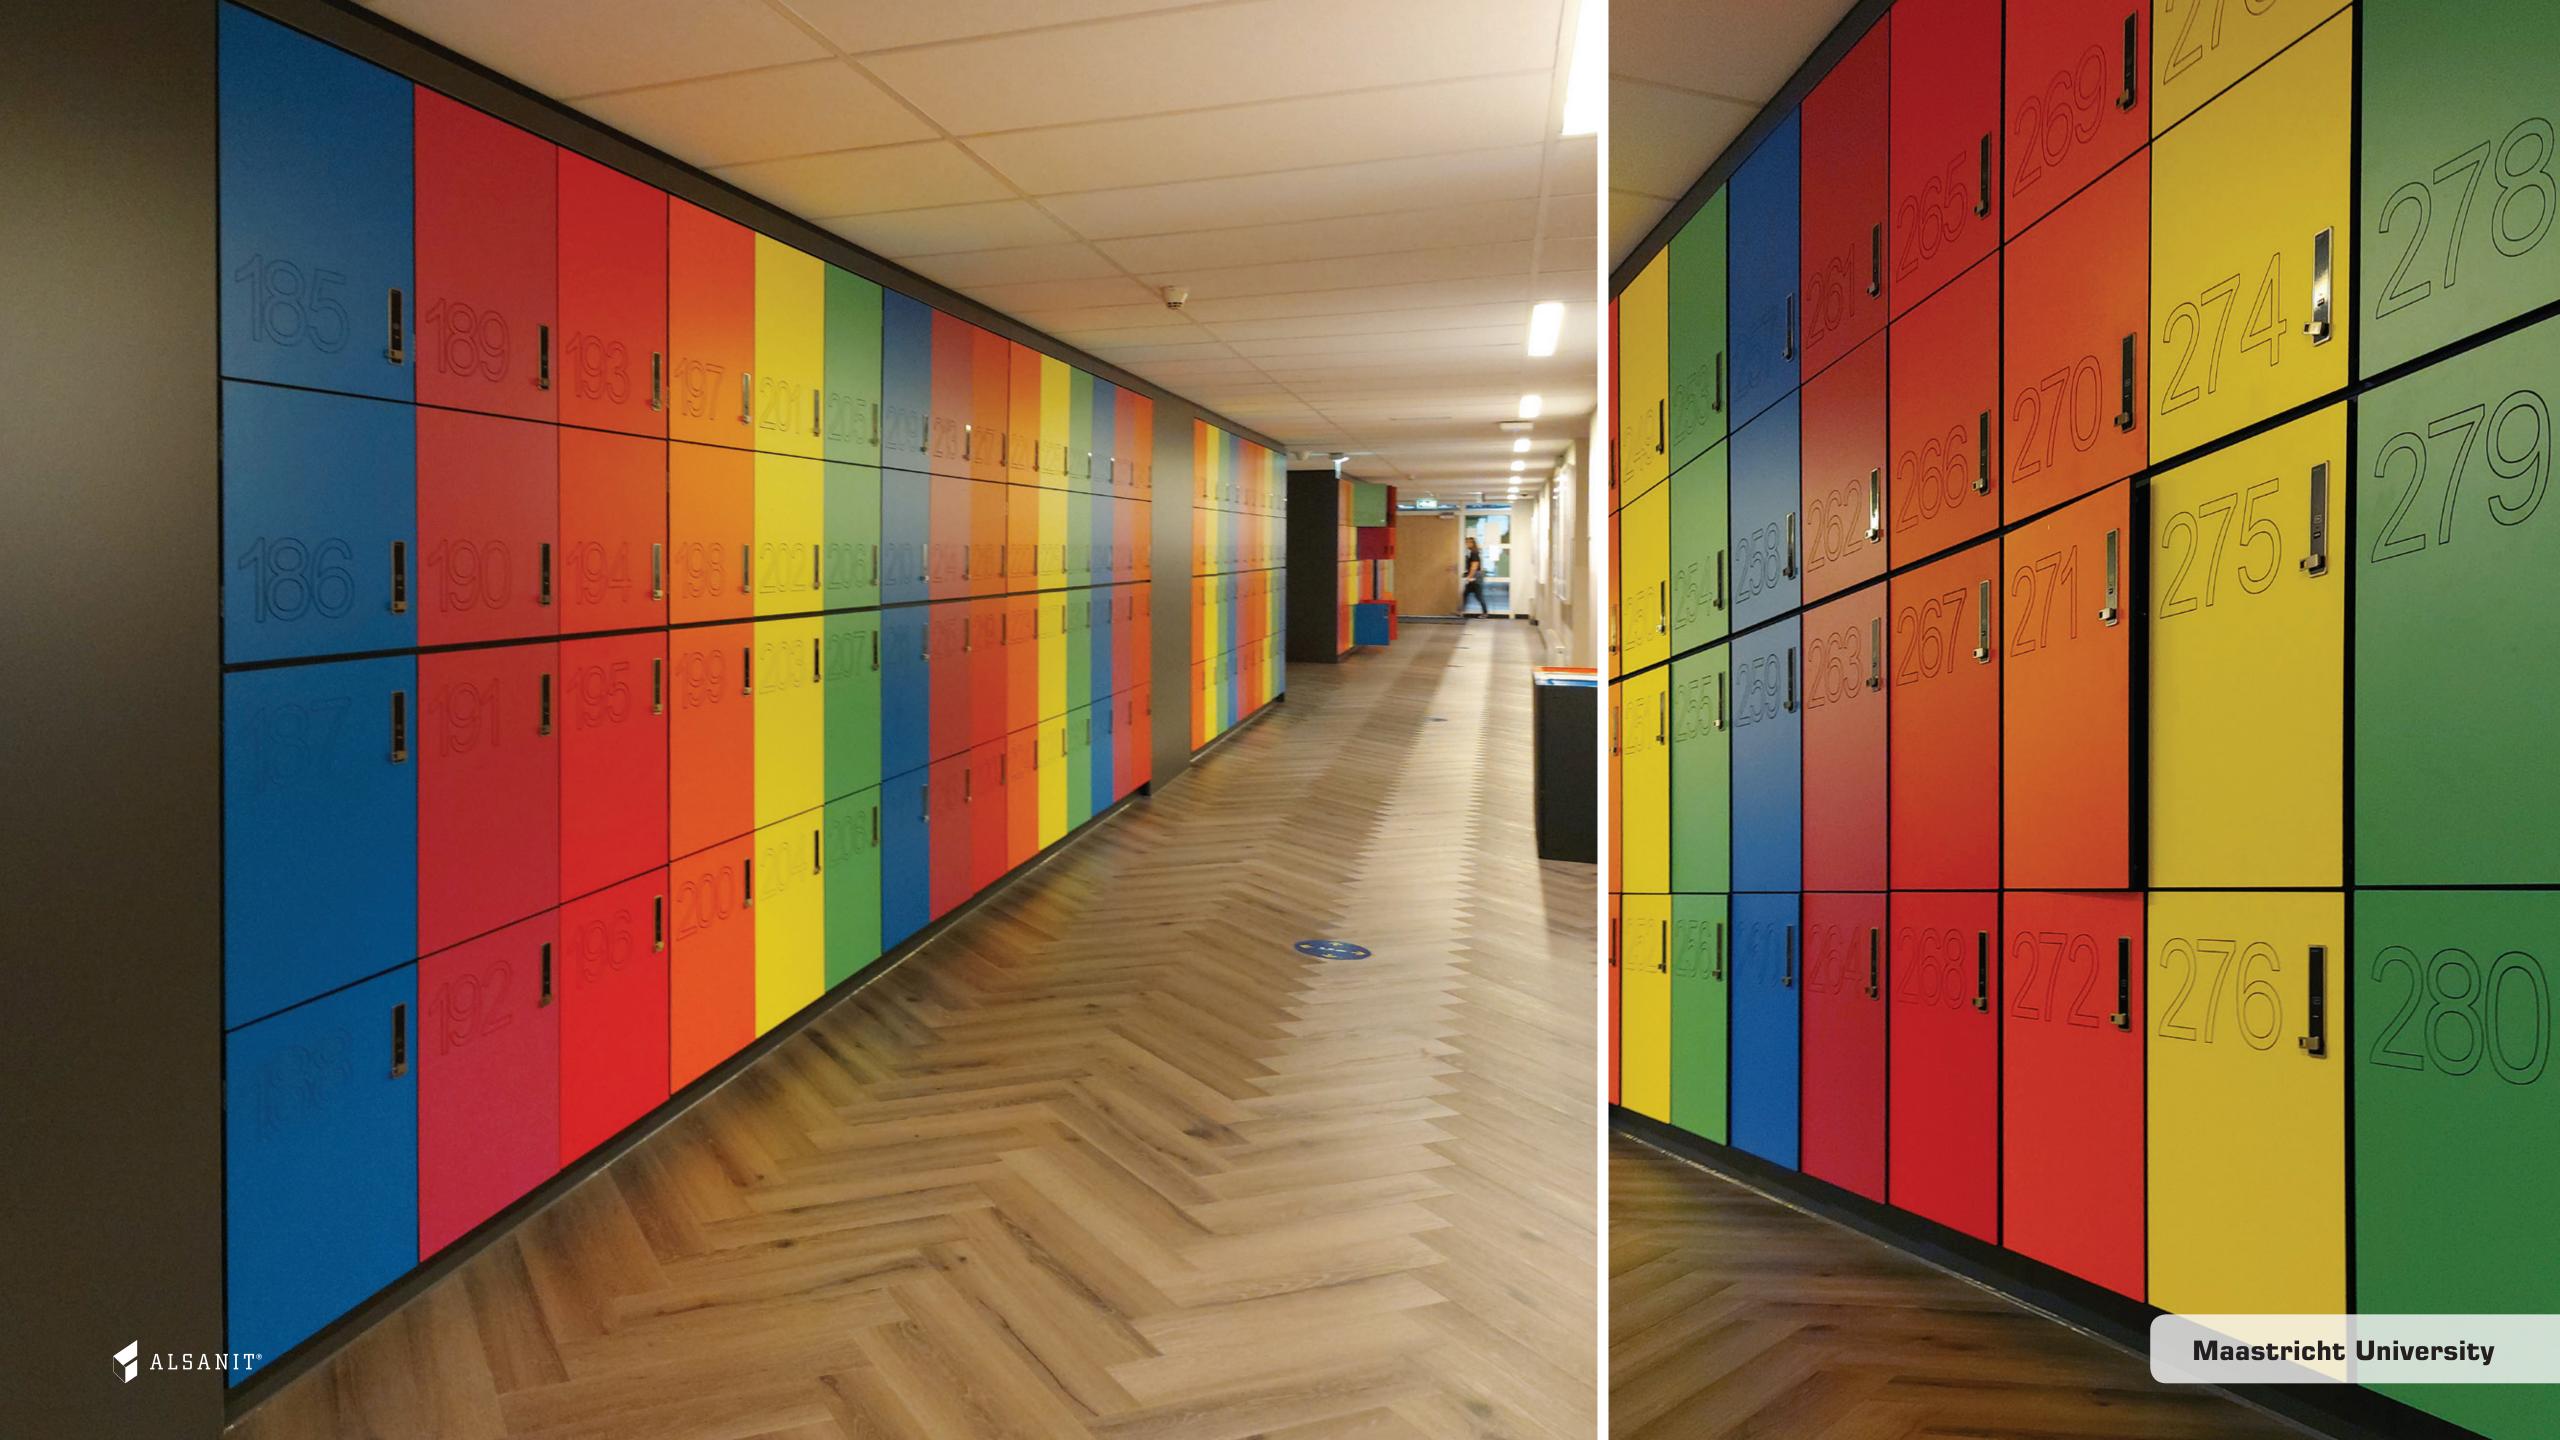

## Lockers offer - configuration in 4 steps.

Material

METAL HPL

MFC GLASS

Layout

NUMBER OF COLUMNS:

1, 2, 3, 4

NUMBER OF ROWS:

1, 2, 3, 4, 5...

Columns: 300 or 400 mm

Ту

Type of lock

CAM LOCK

PADLOCK LOCK

CODE LOCK

DEPOSITE LOCK

ELECTRONIC LOCK

Ability to use any type of lock

Equipment

ROD AND HOOKS

SHELVES

DOOR STOP

ANTI-BURGLARY

SYSTEM

SLANTED ROOF

BENCH

LEGS

PLINTH

NUMBERING

ENGRAVING

and many more