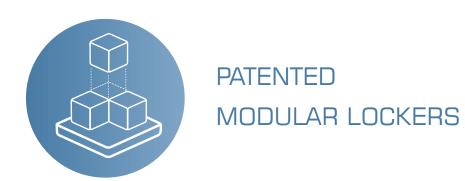

## Lockers offer - configuration in 4 steps.

Material

METAL HPL

MFC GLASS

Layout

NUMBER OF COLUMNS:

1, 2, 3, 4

NUMBER OF ROWS:

1, 2, 3, 4, 5...

Columns: 300 or 400 mm

Ту

Type of lock

CAM LOCK

PADLOCK LOCK

CODE LOCK

DEPOSITE LOCK

ELECTRONIC LOCK

Ability to use any type of lock

Equipment

ROD AND HOOKS

SHELVES

DOOR STOP

ANTI-BURGLARY

SYSTEM

SLANTED ROOF

BENCH

LEGS

PLINTH

NUMBERING

ENGRAVING

and many more