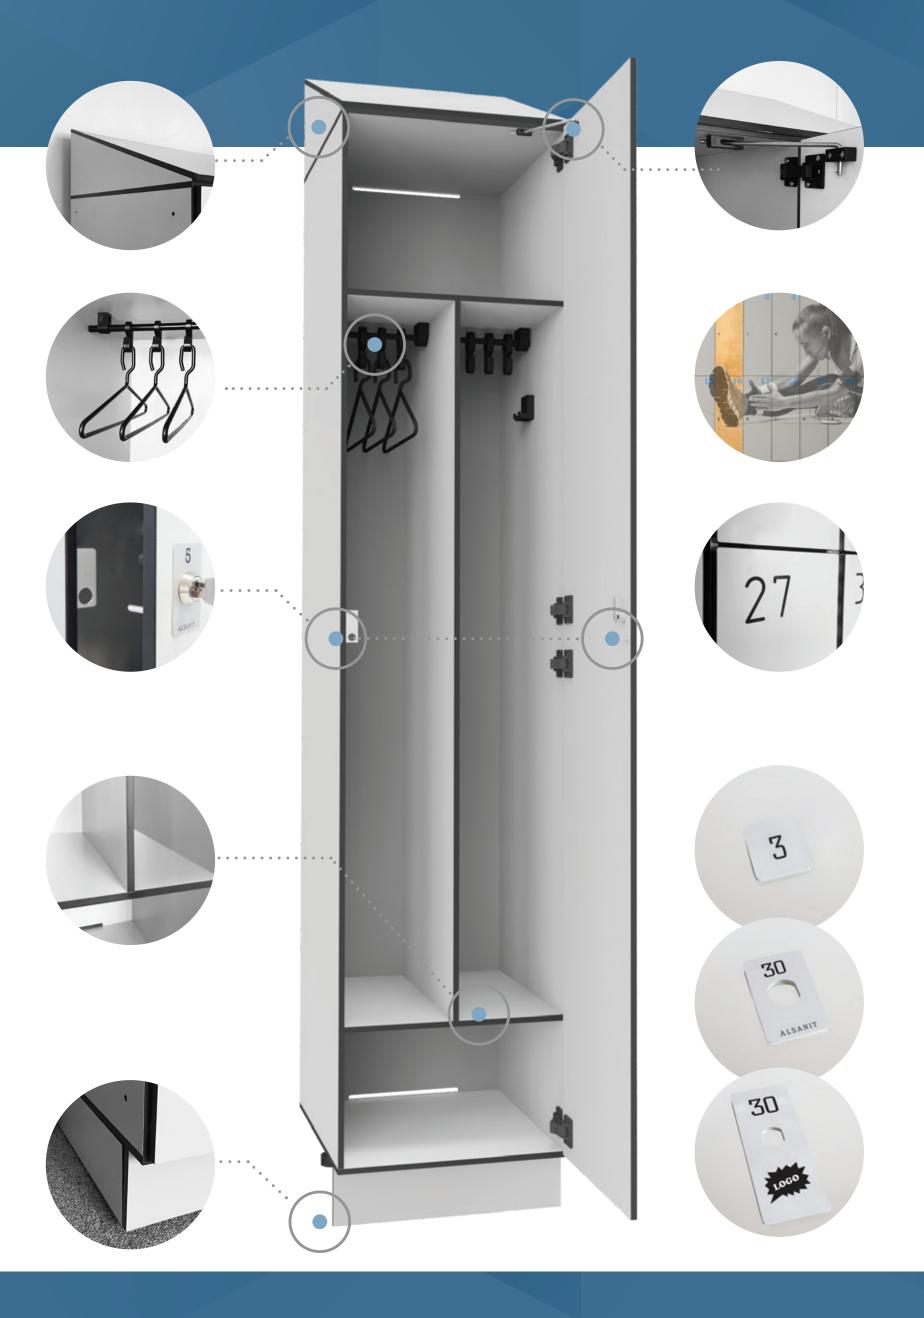

## Lockers offer - configuration in 4 steps.

Material

METAL HPL

MFC GLASS

Layout

NUMBER OF COLUMNS:

1, 2, 3, 4

NUMBER OF ROWS:

1, 2, 3, 4, 5...

Columns: 300 or 400 mm

Ту

Type of lock

CAM LOCK

PADLOCK LOCK

CODE LOCK

DEPOSITE LOCK

ELECTRONIC LOCK

Ability to use any type of lock

Equipment

ROD AND HOOKS

SHELVES

DOOR STOP

ANTI-BURGLARY

SYSTEM

SLANTED ROOF

BENCH

LEGS

PLINTH

NUMBERING

ENGRAVING

and many more