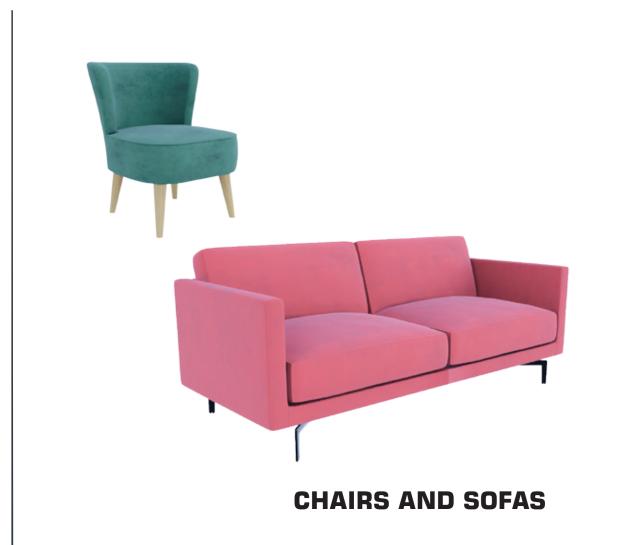

DOORS:

**HPL** - High pressure laminate (10 mm)







## MFC lockers

# Configure with:

### **LUXA**

Great impression at a low cost. Perfect for office lockers.



BODY:

MFC - Laminated chipboard (18 mm)



DOORS:

MFC - Laminated chipboard (18 mm)





#### BENCHES





## Cubicles

#### **PERSEI**

Beauty, prestige, precision. Fittings designed by ALSANIT engineers.



#### **AVAILABLE IN:**

MFC - Laminated chipboard (18/28 mm)

**HPL** - High pressure laminate (10/12 mm)

SP - Sandwich panels (36 mm)

FITTINGS WITH

**FINISH** 



#### **AQUARI**

Safety and aesthetics. Ideal for educational facilities.



#### AVAILABLE IN:

MFC - Laminated chipboard (18 mm)

**HPL** - High pressure laminate (10/12 mm)





PATENTED SAFE FINGERS SOLUTION



# Contract furnitures

















# ALSANIT



Alsanit Sp. z o.o.
ul. Wieleńska 2, 64-980 Trzcianka, POLAND +48 67 253 23 60
alsanit@alsanit.pl
www.alsanit.pl