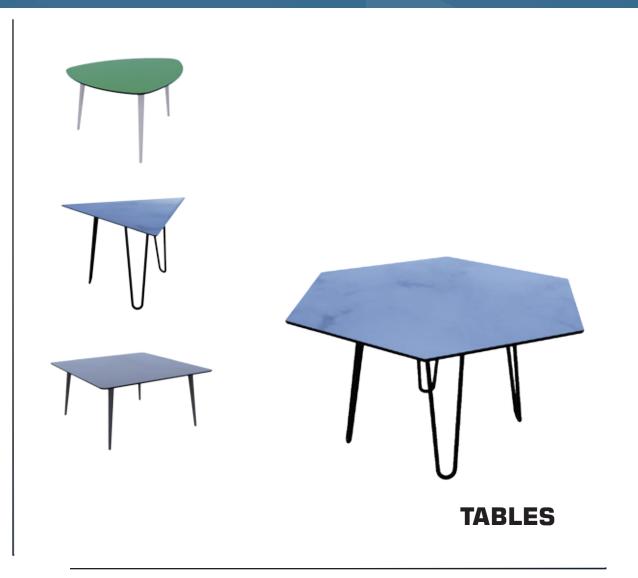

m profiles



DOORS:

**HPL** - High pressure laminate (10 mm)







## MFC lockers

# Configure with:

### **LUXA**

Great impression at a low cost. Perfect for office lockers.



BODY:

MFC - Laminated chipboard (18 mm)



DOORS:

MFC - Laminated chipboard (18 mm)





#### BENCHES





## Cubicles

#### **PERSEI**

Beauty, prestige, precision. Fittings designed by ALSANIT engineers.



#### **AVAILABLE IN:**

MFC - Laminated chipboard (18/28 mm)

**HPL** - High pressure laminate (10/12 mm)

SP - Sandwich panels (36 mm)

FITTINGS WITH

**FINISH** 



#### **AQUARI**

Safety and aesthetics. Ideal for educational facilities.



#### AVAILABLE IN:

MFC - Laminated chipboard (18 mm)

**HPL** - High pressure laminate (10/12 mm)





PATENTED SAFE FINGERS SOLUTION



# Contract furnitures

















# ALSANIT



Alsanit Sp. z o.o.
ul. Wieleńska 2, 64-980 Trzcianka, POLAND +48 67 253 23 60
alsanit@alsanit.pl
www.alsanit.pl