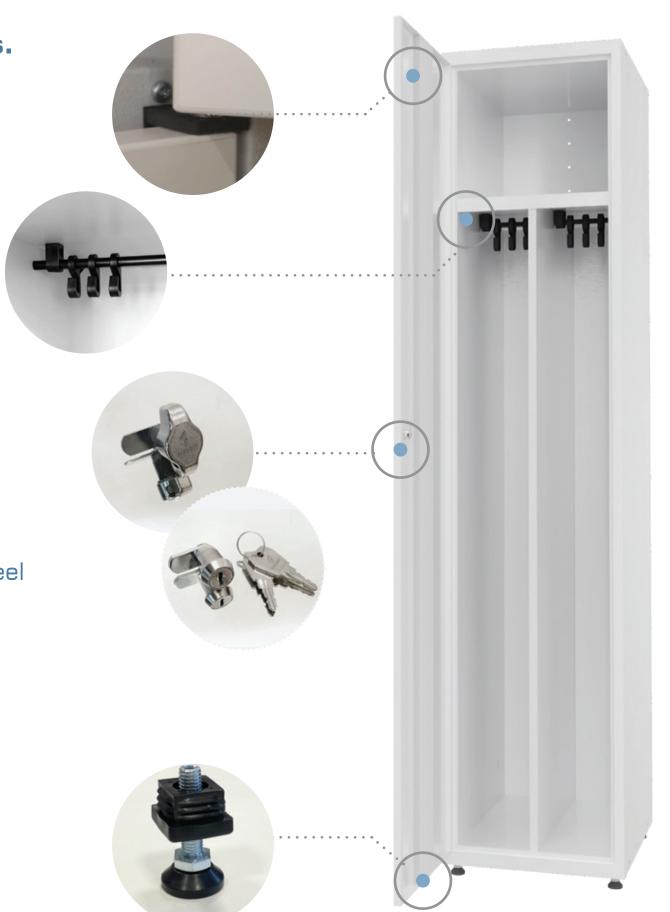

# Above all - QUALITY

**Products** 

ALWAYS
GALVANIZED STEEL

REINFORCED

DOOR/BODY COMPONENTS

AS STANDARD

**EXCELLENT VENTILATION** 

Organization

MFC BOARDS LAMINATED
WITH HOT-AIR
TECHNOLOGY

PRODUCTION AUTOMATION

TÜV + CE
INTERNATIONAL
CERTIFICATIONS

ELECTRONIC LOCK

Ability to use any type of lock

Equipment

ROD AND HOOKS

SHELVES

DOOR STOP

ANTI-BURGLARY

SYSTEM

SLANTED ROOF

BENCH

LEGS

PLINTH

NUMBERING

ENGRAVING

and many more