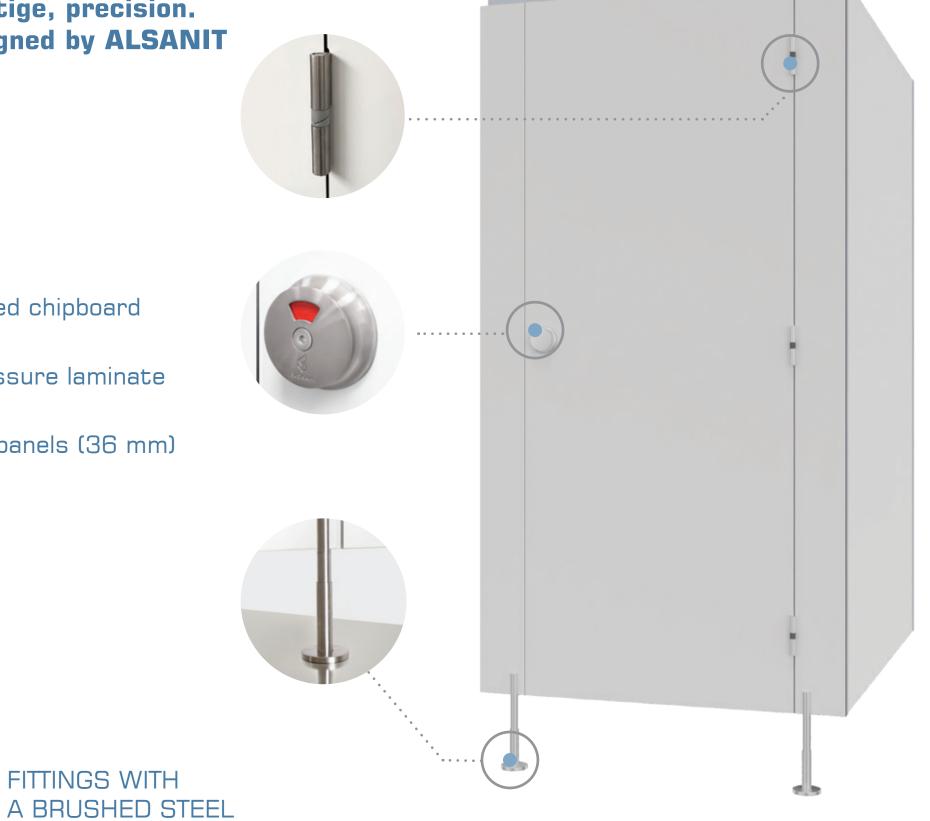

#### **PERSEI**

Beauty, prestige, precision. Fittings designed by ALSANIT engineers.

#### **AVAILABLE IN:**

MFC - Laminated chipboard (18/28 mm)

**HPL** - High pressure laminate (10/12 mm)

SP - Sandwich panels (36 mm)

FITTINGS WITH

**FINISH** 