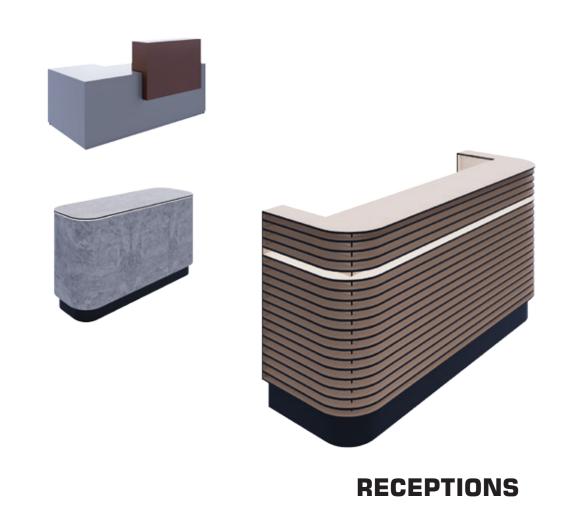

num profiles



DOORS:

**HPL** - High pressure laminate (10 mm)







## MFC lockers

# Configure with:

### **LUXA**

Great impression at a low cost. Perfect for office lockers.



BODY:

MFC - Laminated chipboard (18 mm)



DOORS:

MFC - Laminated chipboard (18 mm)





#### BENCHES





## Cubicles

#### **PERSEI**

Beauty, prestige, precision. Fittings designed by ALSANIT engineers.



#### **AVAILABLE IN:**

MFC - Laminated chipboard (18/28 mm)

**HPL** - High pressure laminate (10/12 mm)

SP - Sandwich panels (36 mm)

FITTINGS WITH

**FINISH** 



#### **AQUARI**

Safety and aesthetics. Ideal for educational facilities.



#### AVAILABLE IN:

MFC - Laminated chipboard (18 mm)

**HPL** - High pressure laminate (10/12 mm)





PATENTED SAFE FINGERS SOLUTION



# Contract furnitures

















# ALSANIT



Alsanit Sp. z o.o.
ul. Wieleńska 2, 64-980 Trzcianka, POLAND +48 67 253 23 60
alsanit@alsanit.pl
www.alsanit.pl