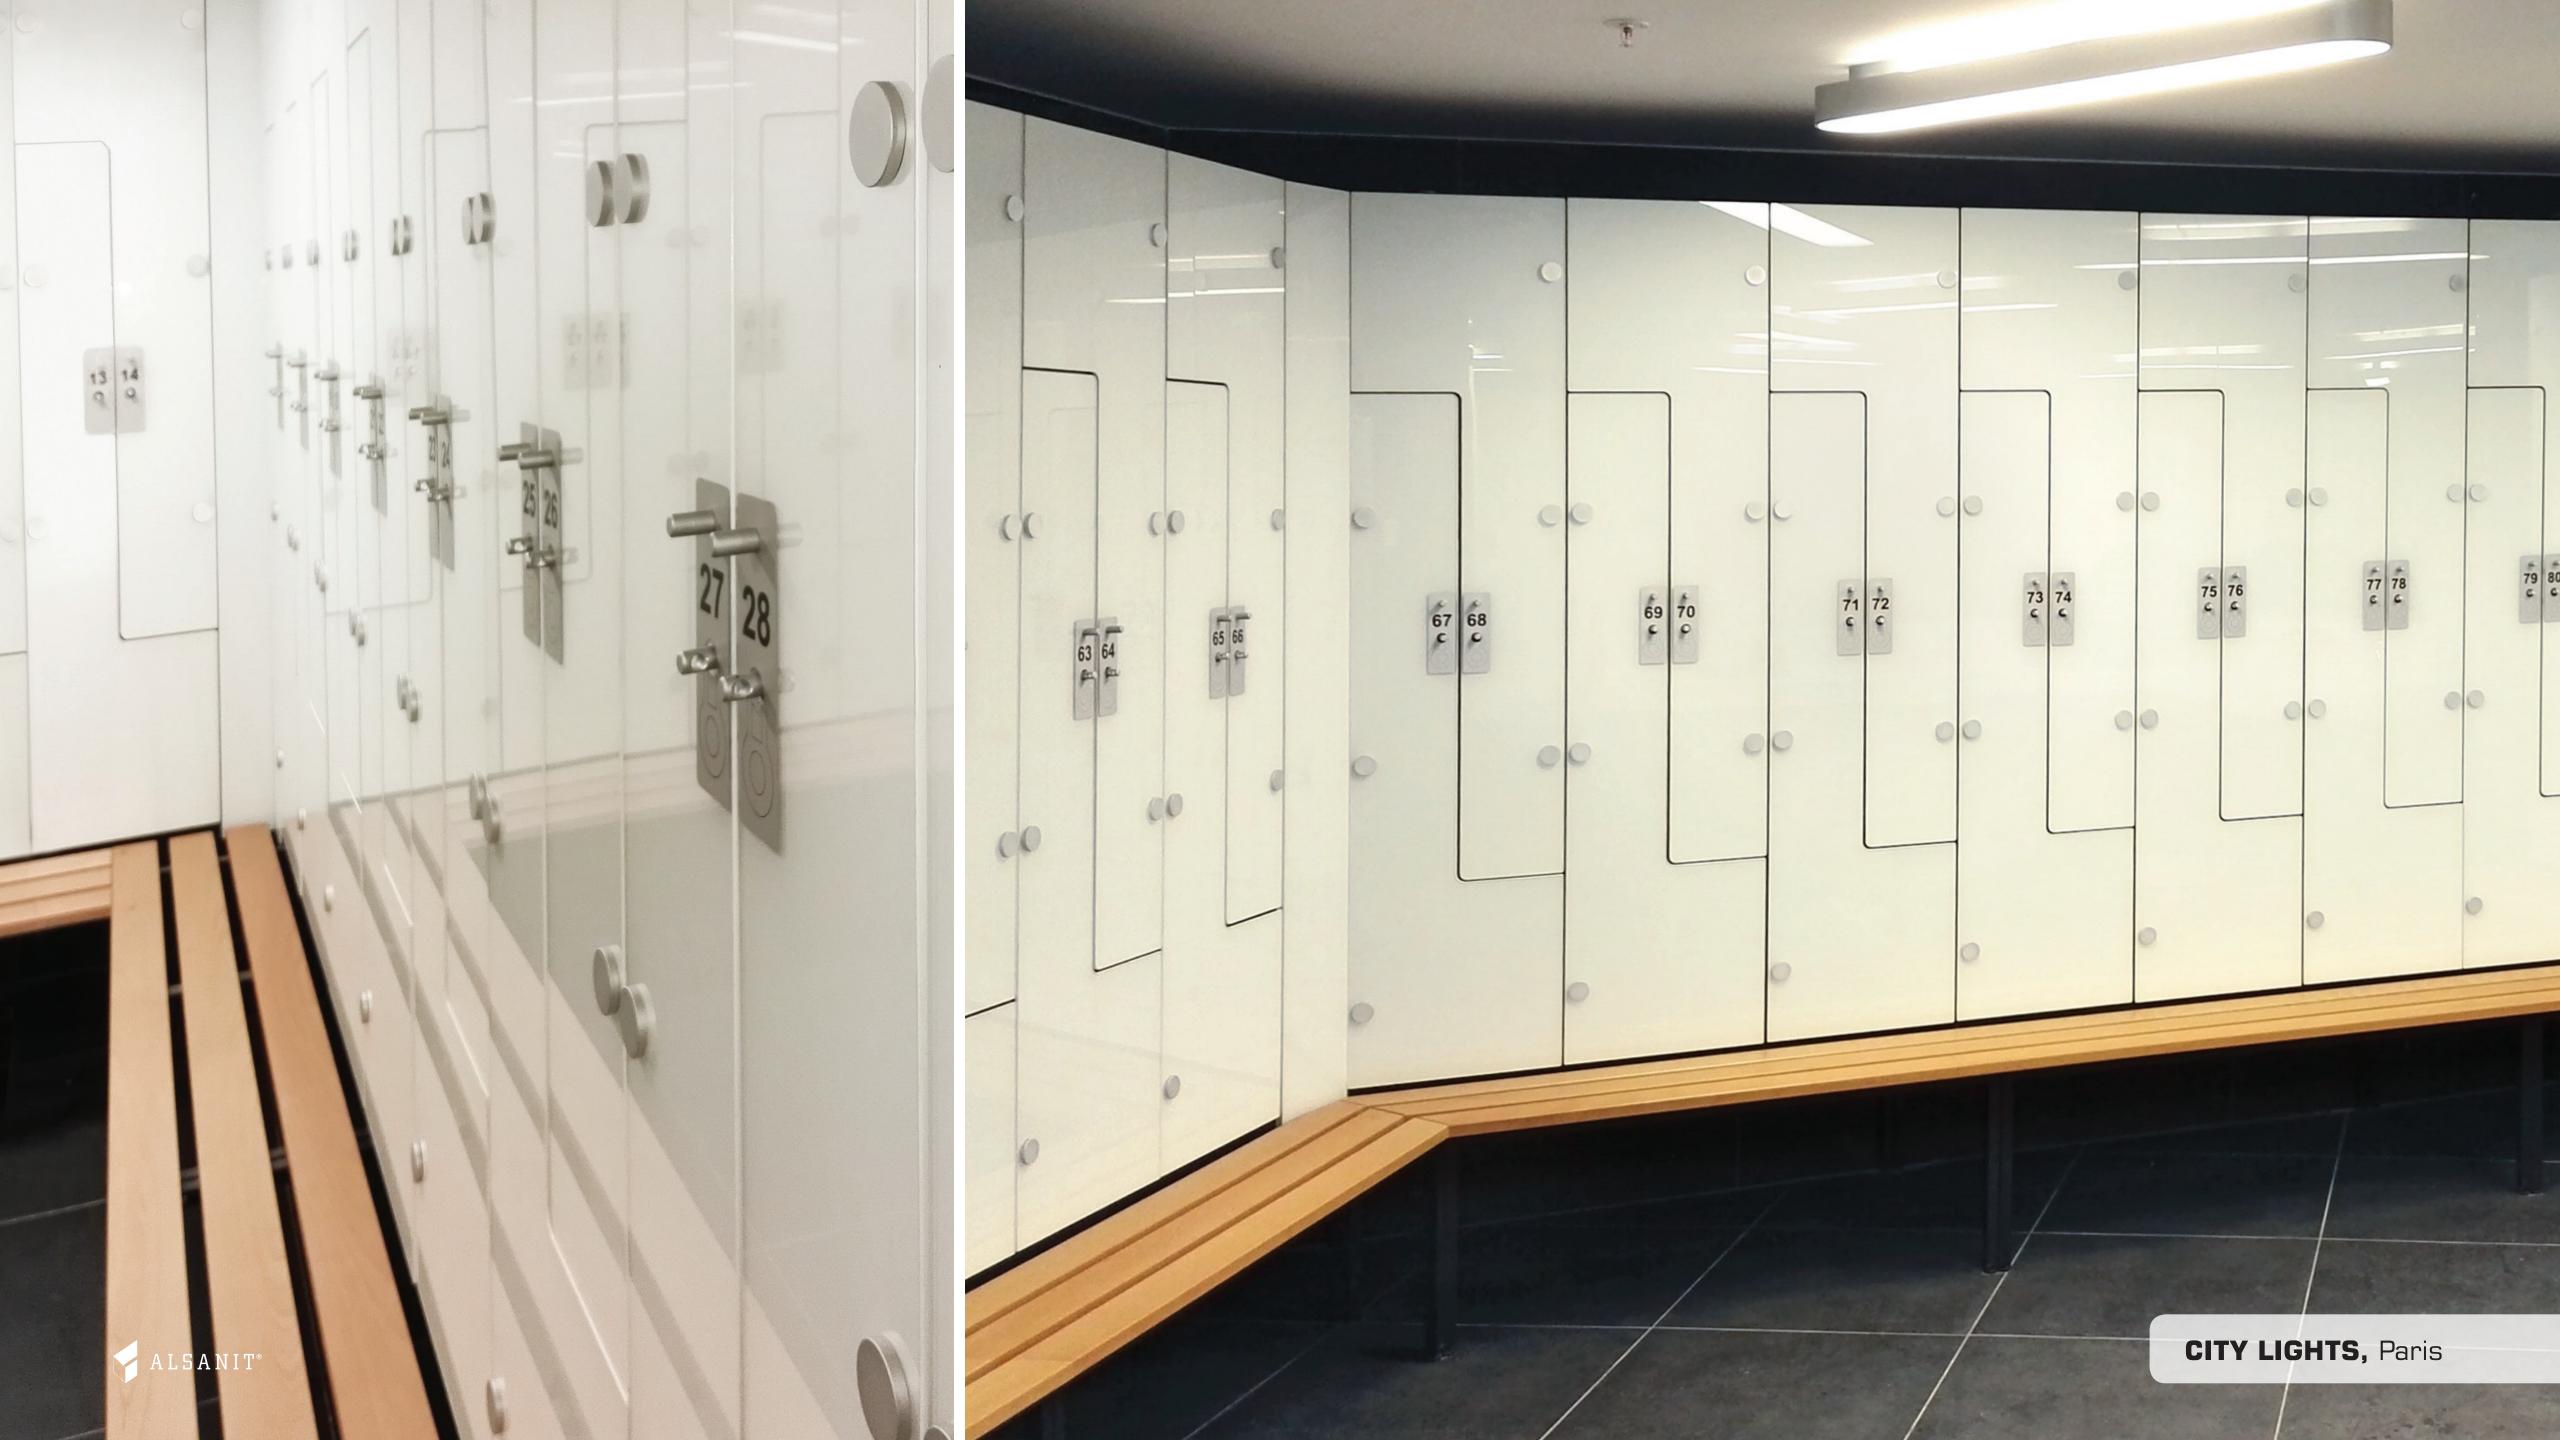

## Lockers offer - configuration in 4 steps.

Material

METAL HPL

MFC GLASS

Layout

NUMBER OF COLUMNS:

1, 2, 3, 4

NUMBER OF ROWS:

1, 2, 3, 4, 5...

Columns: 300 or 400 mm

Ту

Type of lock

CAM LOCK

PADLOCK LOCK

CODE LOCK

DEPOSITE LOCK

ELECTRONIC LOCK

Ability to use any type of lock

Equipment

ROD AND HOOKS

SHELVES

DOOR STOP

ANTI-BURGLARY

SYSTEM

SLANTED ROOF

BENCH

LEGS

PLINTH

NUMBERING

ENGRAVING

and many more