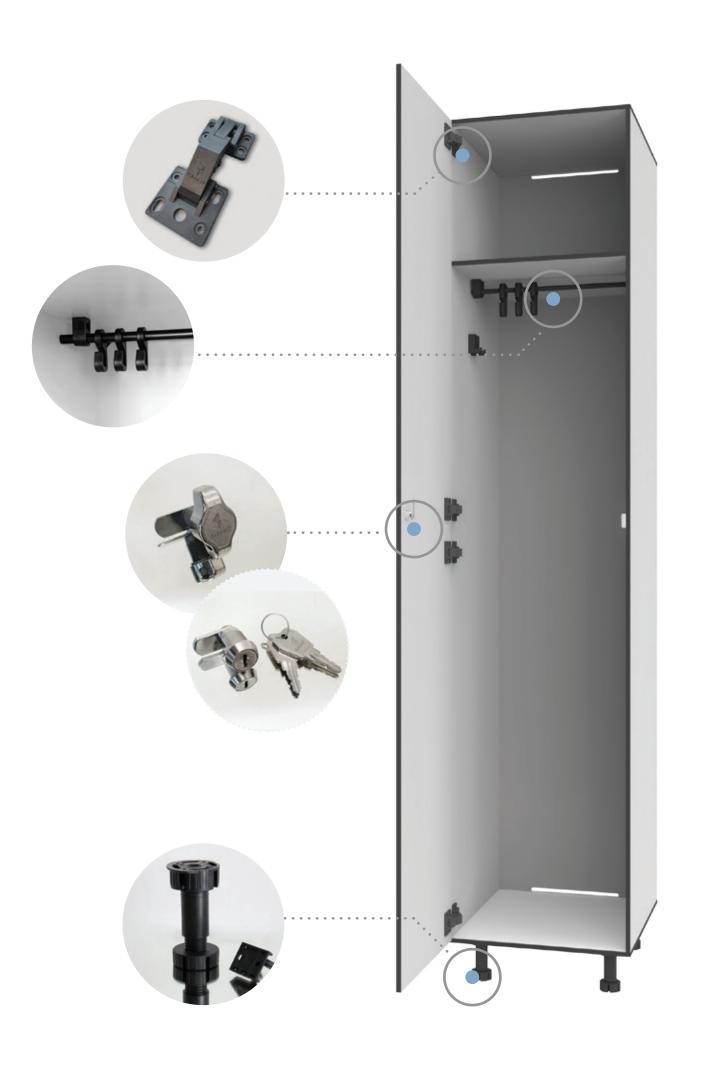

ELECTRONIC LOCK

Ability to use any type of lock

Equipment

ROD AND HOOKS

SHELVES

DOOR STOP

ANTI-BURGLARY

SYSTEM

SLANTED ROOF

BENCH

LEGS

PLINTH

NUMBERING

ENGRAVING

and many more