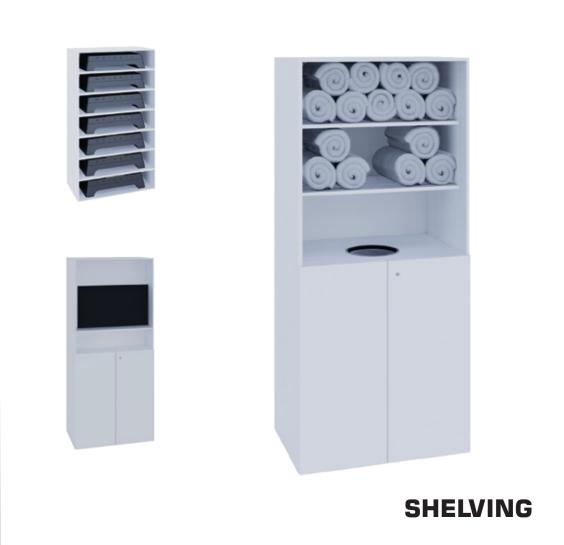

profiles



DOORS:

**HPL** - High pressure laminate (10 mm)







## MFC lockers

# Configure with:

### **LUXA**

Great impression at a low cost. Perfect for office lockers.



BODY:

MFC - Laminated chipboard (18 mm)



DOORS:

MFC - Laminated chipboard (18 mm)





#### BENCHES





## Cubicles

#### **PERSEI**

Beauty, prestige, precision. Fittings designed by ALSANIT engineers.



#### **AVAILABLE IN:**

MFC - Laminated chipboard (18/28 mm)

**HPL** - High pressure laminate (10/12 mm)

SP - Sandwich panels (36 mm)

FITTINGS WITH

**FINISH** 



#### **AQUARI**

Safety and aesthetics. Ideal for educational facilities.



#### AVAILABLE IN:

MFC - Laminated chipboard (18 mm)

**HPL** - High pressure laminate (10/12 mm)





PATENTED SAFE FINGERS SOLUTION



# Contract furnitures

















# ALSANIT



Alsanit Sp. z o.o.
ul. Wieleńska 2, 64-980 Trzcianka, POLAND +48 67 253 23 60
alsanit@alsanit.pl
www.alsanit.pl