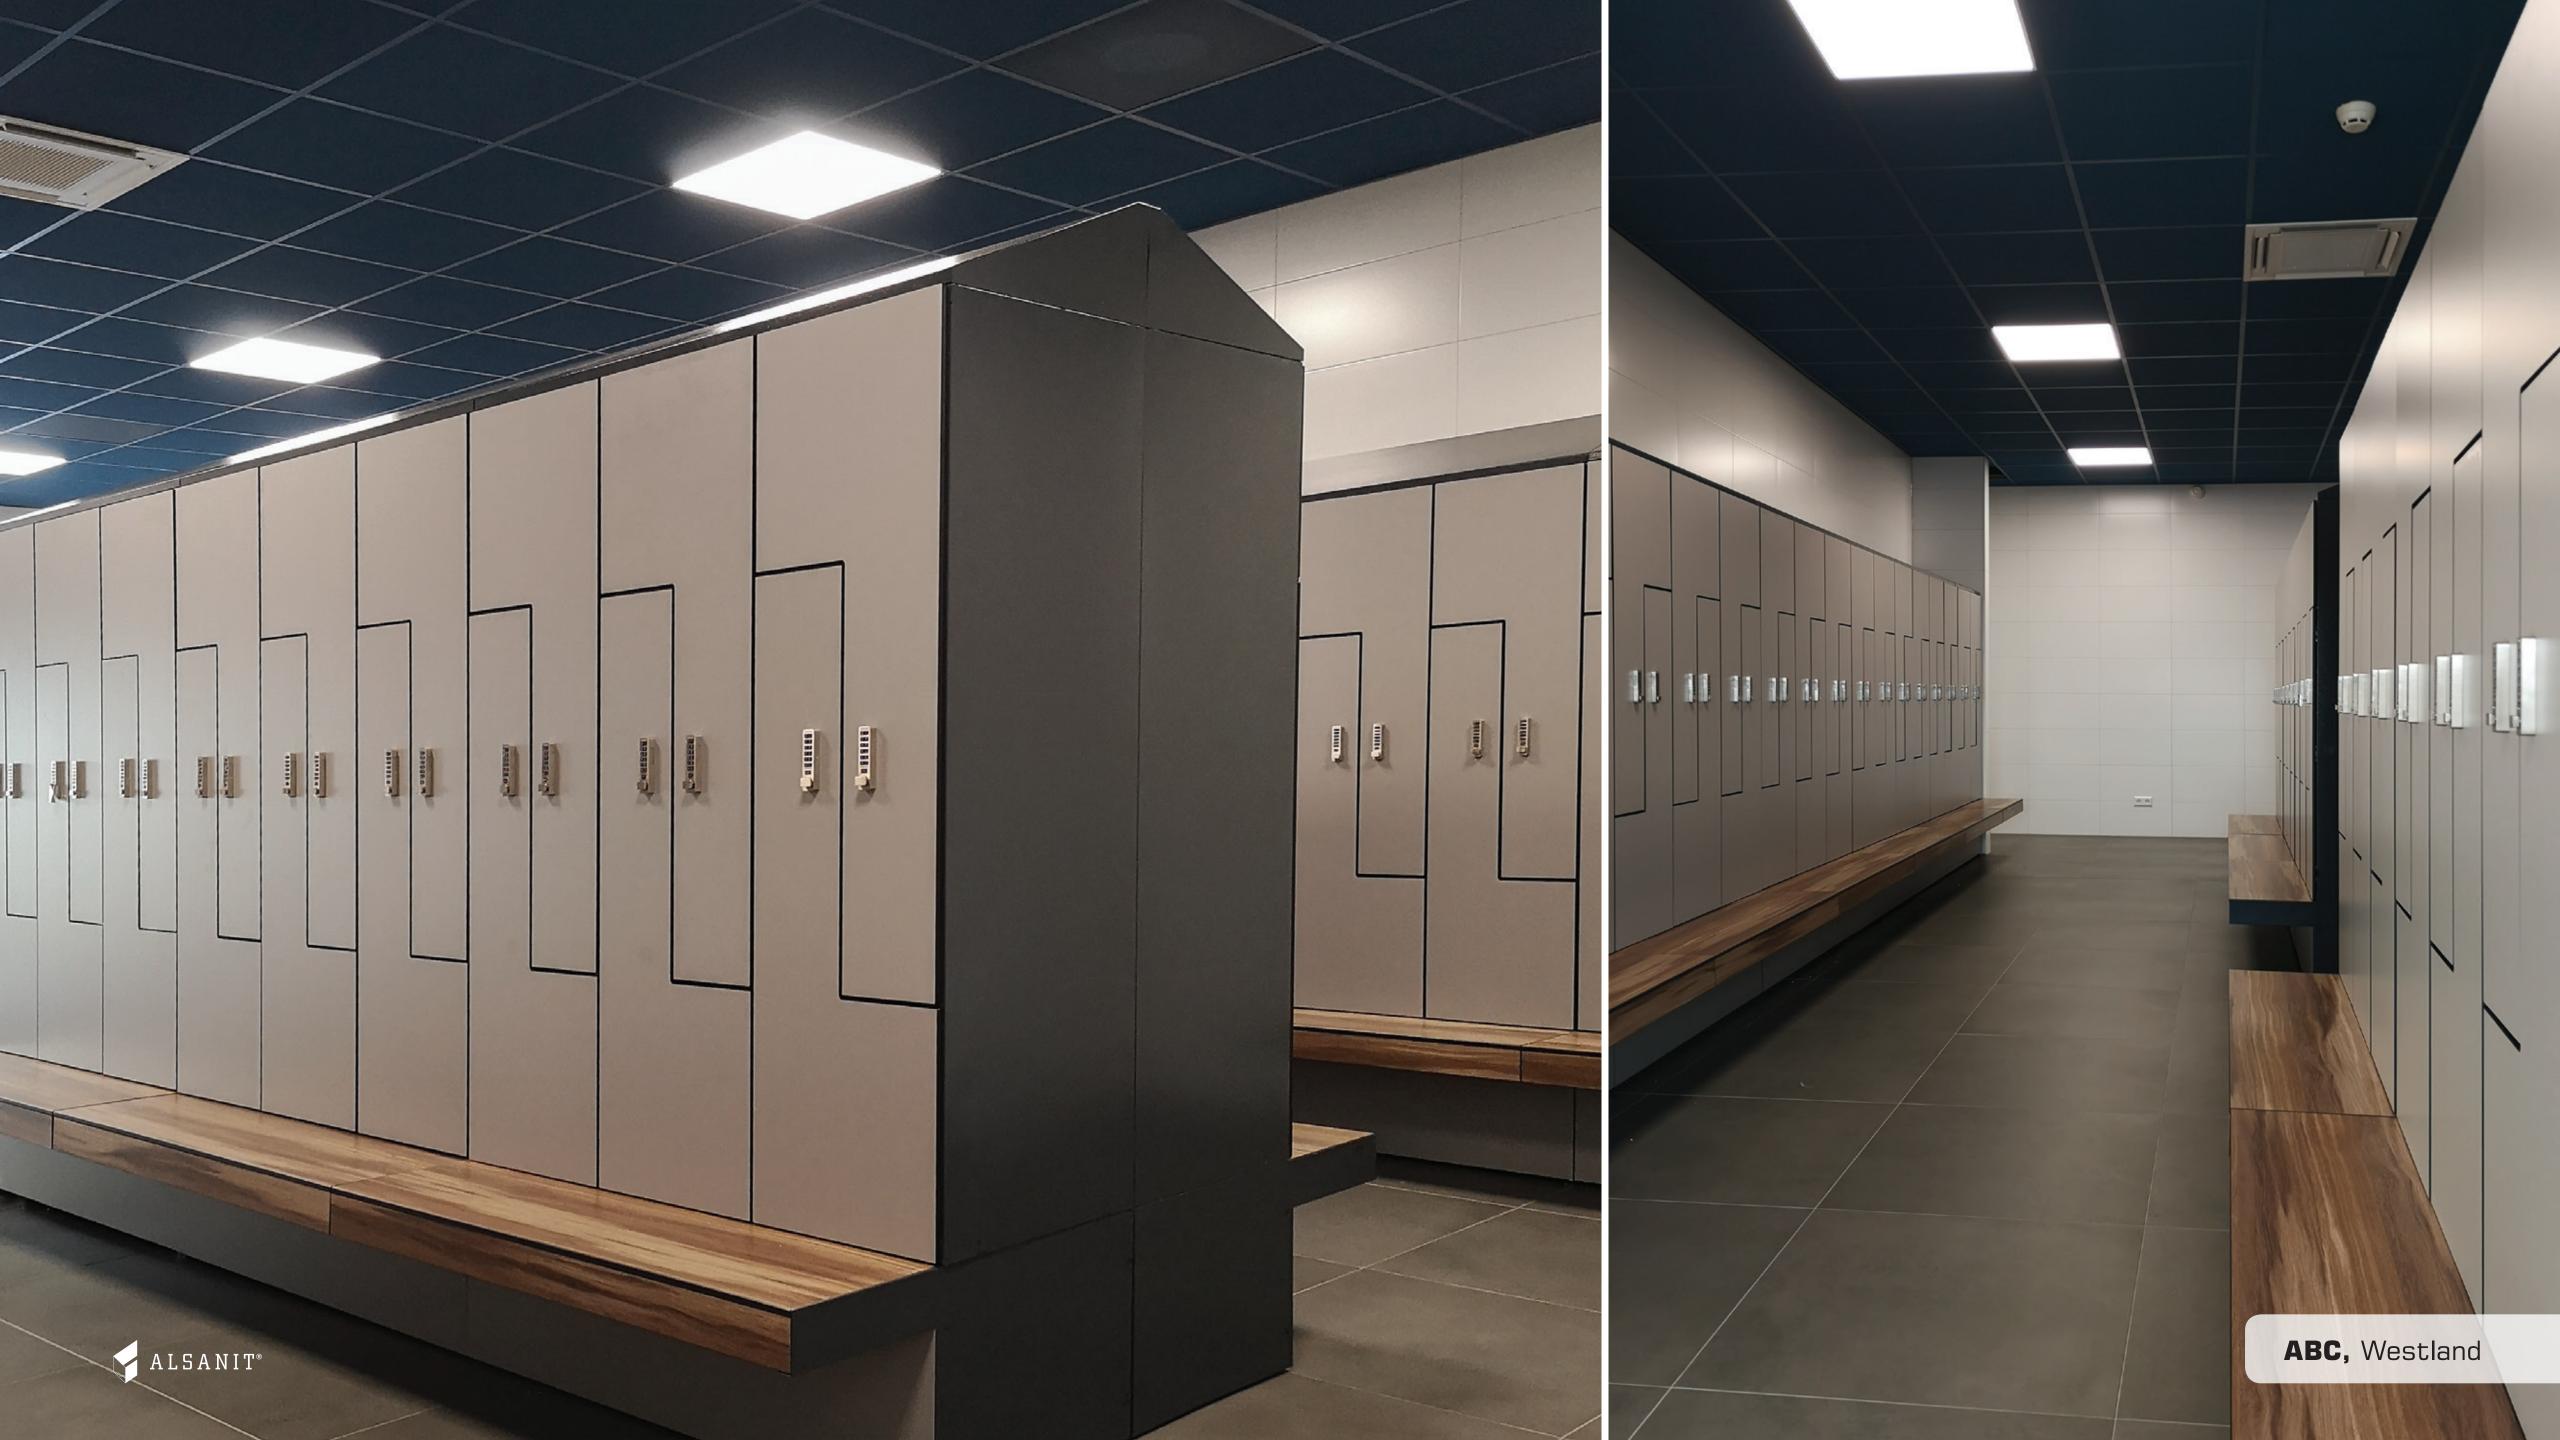

## Lockers offer - configuration in 4 steps.

Material

METAL HPL

MFC GLASS

Layout

NUMBER OF COLUMNS:

1, 2, 3, 4

NUMBER OF ROWS:

1, 2, 3, 4, 5...

Columns: 300 or 400 mm

Ту

Type of lock

CAM LOCK

PADLOCK LOCK

CODE LOCK

DEPOSITE LOCK

ELECTRONIC LOCK

Ability to use any type of lock

Equipment

ROD AND HOOKS

SHELVES

DOOR STOP

ANTI-BURGLARY

SYSTEM

SLANTED ROOF

BENCH

LEGS

PLINTH

NUMBERING

ENGRAVING

and many more