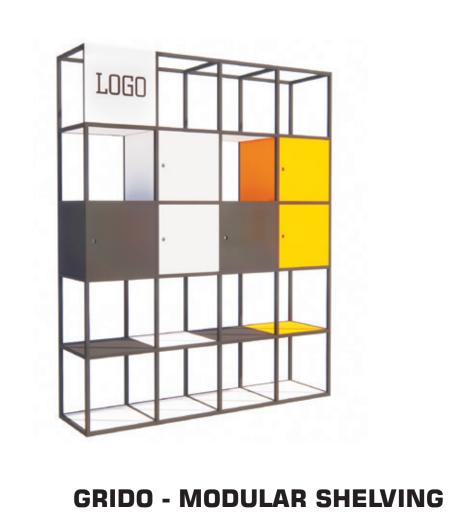

es



DOORS:

**HPL** - High pressure laminate (10 mm)







## MFC lockers

# Configure with:

### **LUXA**

Great impression at a low cost. Perfect for office lockers.



BODY:

MFC - Laminated chipboard (18 mm)



DOORS:

MFC - Laminated chipboard (18 mm)





#### BENCHES





## Cubicles

#### **PERSEI**

Beauty, prestige, precision. Fittings designed by ALSANIT engineers.



#### **AVAILABLE IN:**

MFC - Laminated chipboard (18/28 mm)

**HPL** - High pressure laminate (10/12 mm)

SP - Sandwich panels (36 mm)

FITTINGS WITH

**FINISH** 



#### **AQUARI**

Safety and aesthetics. Ideal for educational facilities.



#### AVAILABLE IN:

MFC - Laminated chipboard (18 mm)

**HPL** - High pressure laminate (10/12 mm)





PATENTED SAFE FINGERS SOLUTION



# Contract furnitures

















# ALSANIT



Alsanit Sp. z o.o.
ul. Wieleńska 2, 64-980 Trzcianka, POLAND +48 67 253 23 60
alsanit@alsanit.pl
www.alsanit.pl